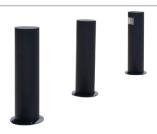

ol









powered by SmartTouch

#### HydraSwing™

Compact power for large swing gates or high-wind applications









SmartTouch

#### SwingRiser<sup>™</sup>

Unique two-axis movement to clear ground obstacles









powered by —— SmartTouch

#### HydraLift™

Quickly clear wide traffic lanes at sites with space constraints









powered by —— SmartTouch

# HVM operators

# Crash-rated perimeter solutions for the highest security environments

#### HydraWedge™ SM50

Seamless, fast-opening in-ground security









SmartTouch

#### StrongArm® M30/M50

Maximum security and stopping power









SmartTouch

#### WedgeSmart™ DC

Security plus traffic control in one









powered by SmartDC

#### Bollards M30/M50

Fixed perimeter security with flexible pedestrian access









### **Control boards**

#### 636 Control Board

basic analog residential control board











#### **Mercury 310 Controller**

basic digital residential controller powered by Mercury 310







#### 1050 Controller

full featured residential controller powered by = 1050US









#### **SmartDC Controller**

full featured commercial controller

smartDC









#### SmartCNX™ Controller

advanced controller with smart phone and HyNet connectivity powered by SmartCNX









#### SmartTouch™ Controller

full featured industrial controller powered by SmartTouch









#### **BCU1 Controller**

full featured controller for M-Bar / L-Bar











## **Specifications team**

Our dedicated team of Specification Sales Engineers are here with consultation and expertise for your project