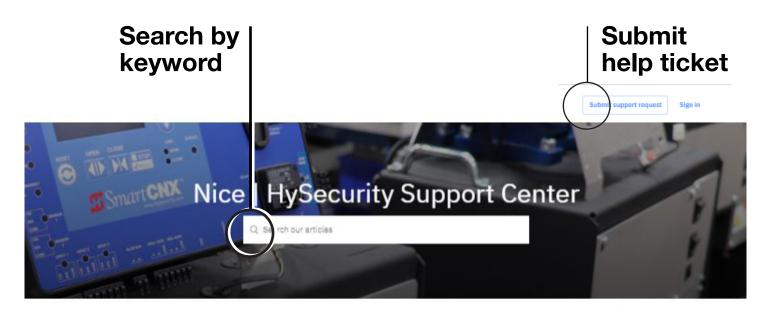

#### Get instant answers by visiting our technical support site at support.hysecurity.com

#### View by category

Still need assistance?

We provide professional tech support via our direct phone number - call or text us at 253-201-2918.