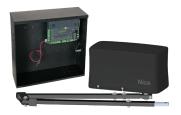

#### **TITAN Linear Actuator**

Elegant, modular design meets quiet operation

powered by === M310, 1050