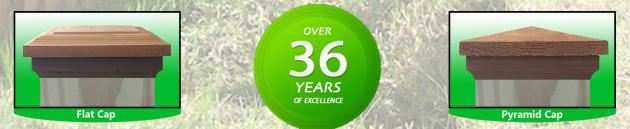

## Post & Board Top Options - Post Caps

\*Choose matching post tops and board tops, or mix and match as you'd like! \*Don't like any of the post top options? Add post caps to any 5x5 or 4x4 post for a little more flair!