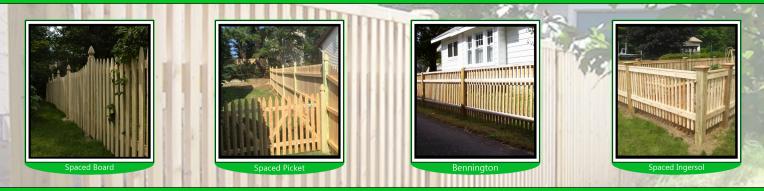

LATHAM OFFICE 185 TROY SCHENECTADY ROAD LATHAM, NY 12110 518-783-0395



QUEENSBURY OFFICE 34 BIG BOOM ROAD QUEENSBURY, NY 12804 518-792-7076

## Stockade/Picket Privacy - Board Privacy - Board on Board (semi-privacy)



\*Board on Board and Board Privacy panels can be built with any of our board top options! (seen below) \*100% cedar boards and backer rails, means less maintenance that may be routine with other fence materials. \*Cedar may be left unfinished to weather/bleach naturally to a silvery grey, or it can be stained to add color and contrast to the landscaping around your home. \*Stockade/Picket Panels use 2x3 Molded Front Cedar Pickets (slight curve) - Board Privacy Panels use 1x4 Flat Cedar Boards

## Spaced Board - Spaced Picket - Spaced Ornamental



## Post & Board Top Options - Post Caps



\*Choose matching post tops and board tops, or mix and match as you'd like! \*Don't like any of the post top options? Add post caps to any 5x5 or 4x4 post for a little more flair!



LATHAM OFFICE **185 TROY SCHENECTADY ROAD** LATHAM, NY 12110 518-783-0395



QUEENSBURY OFFICE 34 BIG BOOM ROAD QUEENSBURY, NY 12804 518-792-7076

## DECORATIVE PRIVACY OPTIONS





www.afsco-fence.com

Lattice Top

Ingersol (5+1)

Board on B

*(EARS*