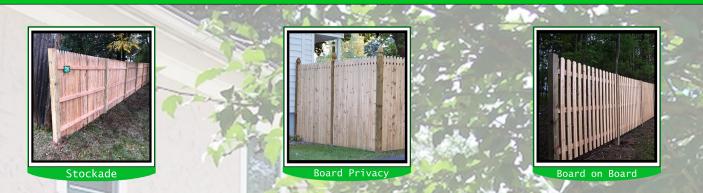

## Stockade/Picket Privacy - Board Privacy - Board on Board (semi-privacy)

\*Board on Board and Board Privacy panels can be built with any of our board top options! (seen below) \*100% cedar boards and backer rails, means less maintenance that may be routine with other fence materials. \*Cedar may be left unfinished to weather/bleach naturally to a silvery grey, or it can be stained to add color and contrast to the landscaping around your home. \*Stockade/Picket Panels use 2x3 Molded Front Cedar Pickets (slight curve) - Board Privacy Panels use 1x4 Flat Cedar Boards