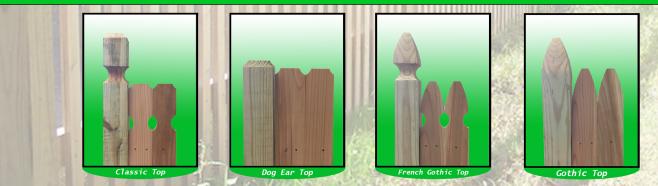

## Post & Board Top Options - Post Caps

\*Choose matching post tops and board tops, or mix and match as you'd like! \*Don't like any of the post top options? Add post caps to any 5x5 or 4x4 post for a little more flair!