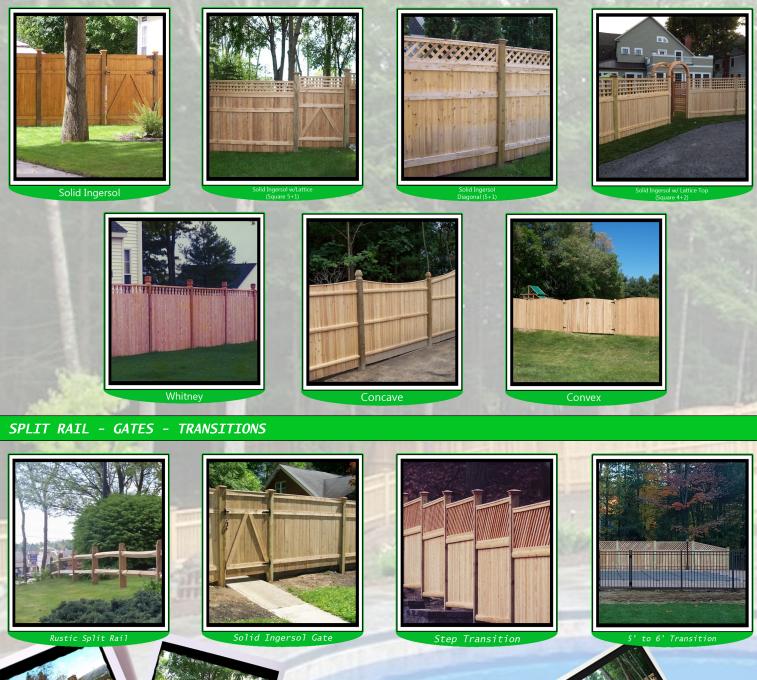

## Stockade/Picket Privacy - Board Privacy - Board on Board (semi-privacy)

\*Board on Board and Board Privacy panels can be built with any of our board top options! (seen below) \*100% cedar boards and backer rails, means less maintenance that may be routine with other fence materials. \*Cedar may be left unfinished to weather/bleach naturally to a silvery grey, or it can be stained to add color and contrast to the landscaping around your home. \*Stockade/Picket Panels use 2x3 Molded Front Cedar Pickets (slight curve) - Board Privacy Panels use 1x4 Flat Cedar Boards

## DECORATIVE PRIVACY OPTIONS

www.afsco-fence.com

Lattice Top

Ingersol (5+1)

Board on B

*(EARS*