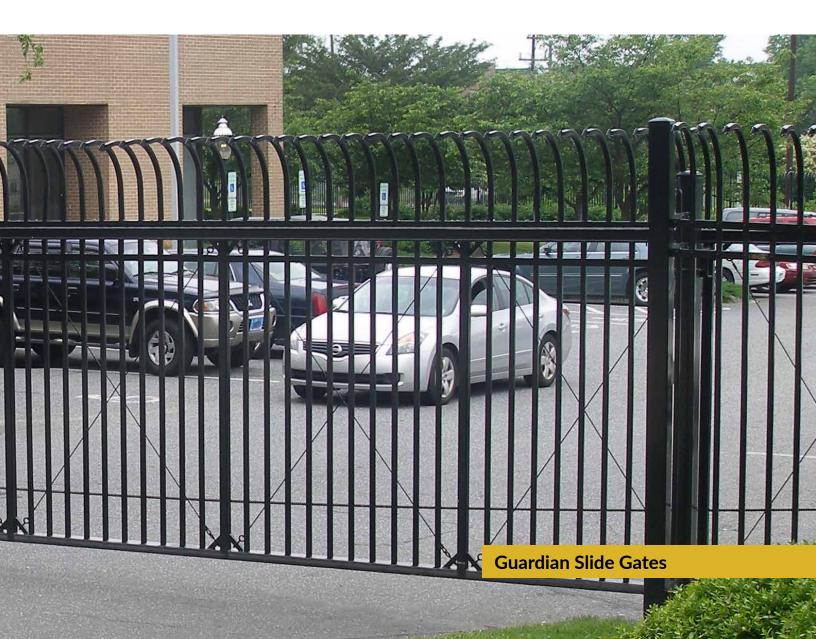

#### **VERSATILITY**

Iron World manufactures some of the most versatile slide gates in the industry covering a wide variety of applications including but not limited to industrial zones, government and military facilities, commercial sites, schools, and airports. Moreover, color and ornamental options are also available along with our original galvanized chain link slide gates.

#### **DURABILITY**

Our slide gates are crafted to last a lifetime and are constructed out of high grade 6005-T5 aluminum alloy for maximum strength and durability. Our experienced gate team incorporates 1/4" galvanized aircraft cables throughout our slide gates to ensure stability and adjustment on the jobsite.