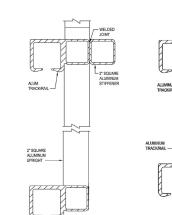

#### **SPECIFICATIONS**

- Available in aluminum chain link slider or ornamental powder coated slider
- Features closed track system with lubricated eight bearing rollers to protect from the elements and guarantee smooth opening and closing
- Made from 6005-T5 aluminum and wired in aluminized fabric or picketed for ornamental projects
- Custom made to fit your needs: arches, rings, finials, etc.
- Made with safety in mind Automated gate package which meets UL 325 compliance available
- Comes with welded gussets and 1/4 air craft cables for easy adjustment to guarantee smooth operation