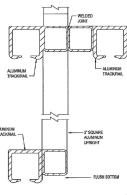

#### **SPECIFICATIONS**

- Available in aluminum chain link slider or ornamental powder coated slider
- Features closed track system with lubricated eight bearing rollers to protect from the elements and guarantee smooth opening and closing
- Made from 6005-T5 aluminum and wired in aluminized fabric or picketed for ornamental projects
- Custom made to fit your needs: arches, rings, finials, etc.
- Made with safety in mind Automated gate package which meets UL 325 compliance available
- Comes with welded gussets and 1/4 air craft cables for easy adjustment to guarantee smooth operation