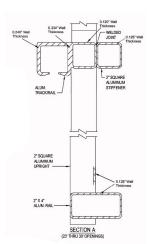

#### **SPECIFICATIONS**

- Available in aluminum chain link slider or ornamental powder coated slider
- Features closed track system with lubricated eight bearing rollers to protect from the elements and guarantee smooth opening and closing
- Made from 6005-T5 aluminum and wired in aluminized fabric or picketed for ornamental projects
- Custom made to fit your needs: arches, rings, finials, etc.
- Made with safety in mind Automated gate package which meets UL 325 compliance available
- Comes with welded gussets and 1/4 air craft cables for easy adjustment to guarantee smooth operation