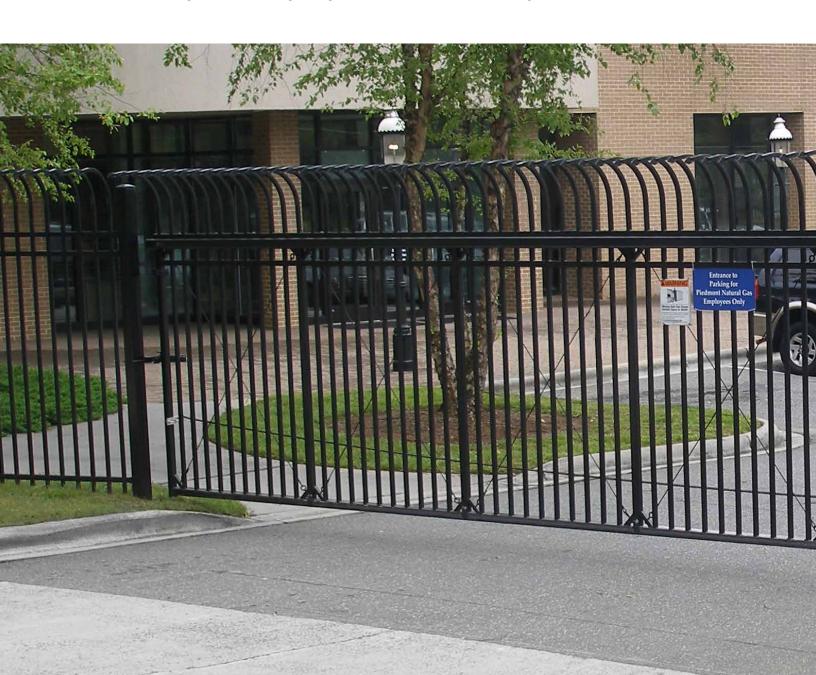

#### **VERSATILITY**

Iron World manufactures some of the most versatile slide gates in the industry covering a wide variety of applications including but not limited to industrial zones, government and military facilities, commercial sites, schools, and airports. Moreover, color and ornamental options are also available along with our original galvanized chain link slide gates.

#### **DURABILITY**

Our slide gates are crafted to last a lifetime and are constructed out of high grade 6005-T5 aluminum alloy for maximum strength and durability. Our experienced gate team incorporates 1/4" galvanized aircraft cables throughout our slide gates to ensure stability and adjustment on the jobsite.