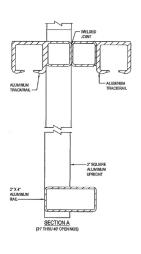

#### **SPECIFICATIONS**

- Available in aluminum chain link slider or ornamental powder coated slider
- Features closed track system with lubricated eight bearing rollers to protect from the elements and guarantee smooth opening and closing
- Made from 6005-T5 aluminum and wired in aluminized fabric or picketed for ornamental projects
- Custom made to fit your needs: arches, rings, finials, etc.
- Made with safety in mind Automated gate package which meets UL 325 compliance available
- Comes with welded gussets and 1/4 air craft cables for easy adjustment to guarantee smooth operation