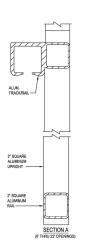

#### **SPECIFICATIONS**

- Available in aluminum chain link slider or ornamental powder coated slider
- Features closed track system with lubricated eight bearing rollers to protect from the elements and guarantee smooth opening and closing
- Made from 6005-T5 aluminum and wired in aluminized fabric or picketed for ornamental projects
- Custom made to fit your needs: arches, rings, finials, etc.
- Made with safety in mind Automated gate package which meets UL 325 compliance available
- Comes with welded gussets and 1/4 air craft cables for easy adjustment to guarantee smooth operation