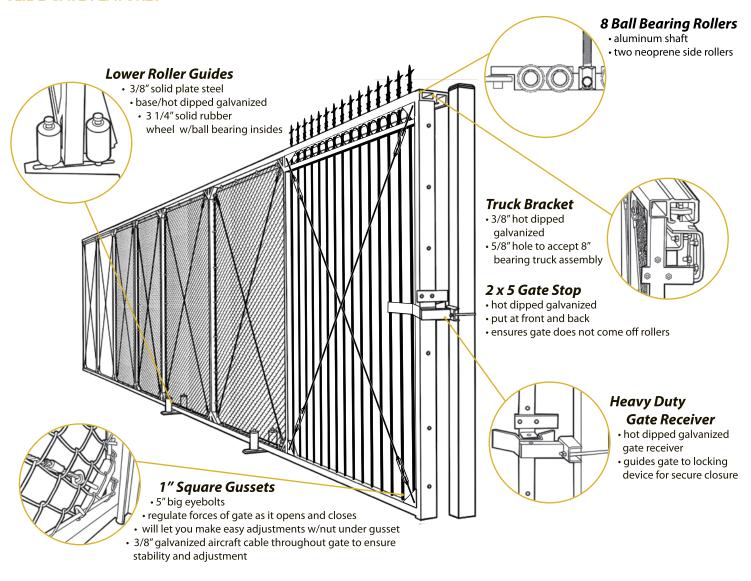

Iron World Manufacturing prides itself on producing the BEST slide gates in the industry. With our Golden Gate Series, you get the most up-to-date construction features backed by Iron World's quality reputation for craftsmanship, competitive pricing, short lead times and reasonable shipping. Slide Gates are available in aluminum chain link slider or ornamental powder coated slider. Features include a closed track system with lubricated eight bearing rollers to protect from the elements and guarantee smooth opening and closing.

#### **SPECIFICATIONS**

- Available in aluminum chain link slider or ornamental powder coated slider
- Features closed track system with lubricated eight bearing rollers to protect from the elements and guarantee smooth opening and closing
- Made from 6005-T5 aluminum and wired in aluminized fabric or picketed for ornamental projects
- Custom made to fit your needs: arches, rings, finials, etc.
- Made with safety in mind Automated gate package which meets UL 325 compliance available
- Comes with welded gussets and 1/4 air craft cables for easy adjustment to guarantee smooth operation