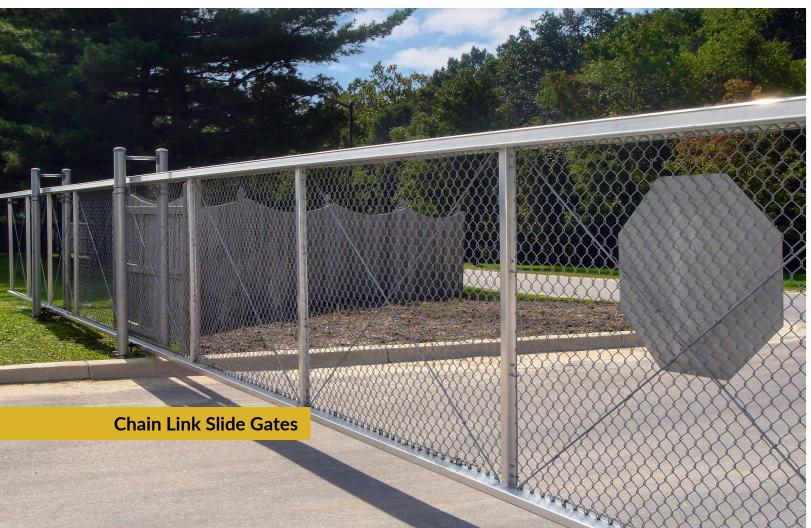

#### **VERSATILITY**

Iron World manufactures some of the most versatile slide gates in the industry covering a wide variety of applications including but not limited to industrial zones, government and military facilities, commercial sites, schools, and airports. Moreover, color and ornamental options are also available along with our original galvanized chain link slide gates.

#### **DURABILITY**

Our slide gates are crafted to last a lifetime and are constructed out of high grade 6005-T5 aluminum alloy for maximum strength and durability. Our experienced gate team incorporates 1/4" galvanized aircraft cables throughout our slide gates to ensure stability and adjustment on the jobsite.