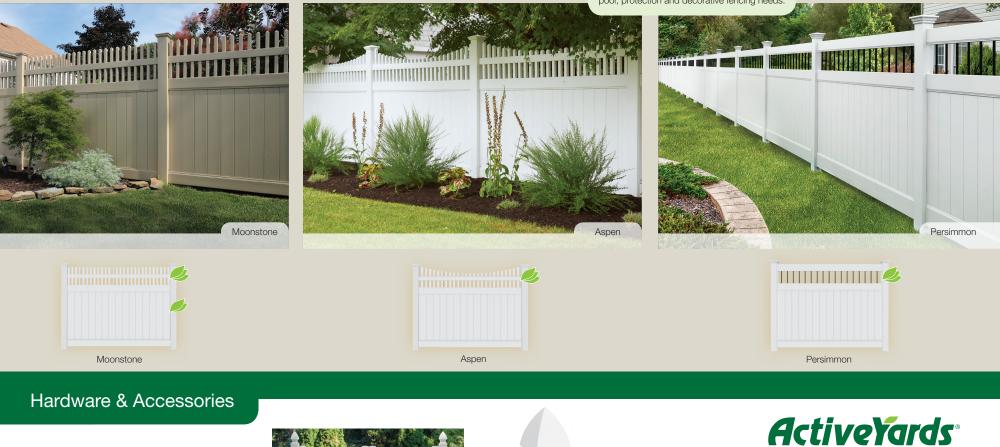

### **AY** tip

ActiveYards carries an array of Boerboel<sup>®</sup> Gate Hardware to enhance the look, safety & security of your gate.

Gothic

Pyramid