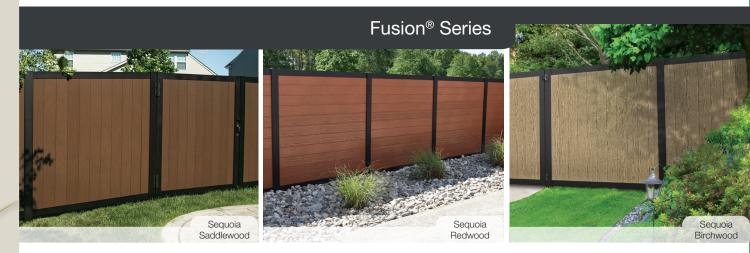

With all the same unique patented ingenuities from ActiveYards, the new Fusion<sup>®</sup> Series represents two ActiveYards fencing materials combined together to create product synergy at its finest.

The Fusion Privacy Fence is a beautiful combination of our GlideLock<sup>®</sup> vinyl boards and durable powder coated aluminum frame infused with our exclusive SolarGuard<sup>®</sup> color retention technology that creates a modern, sophisticated look that stands out from the rest.