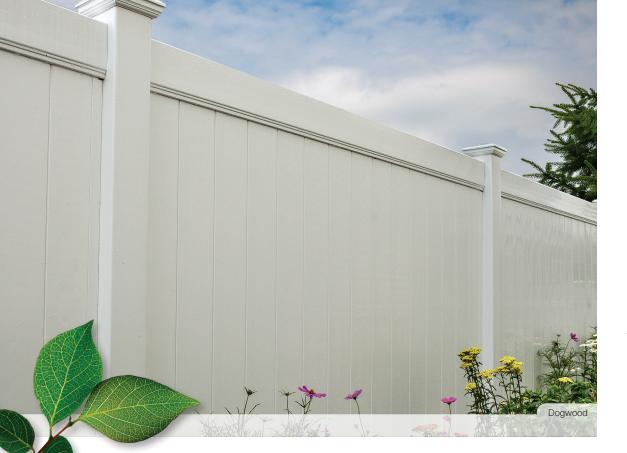

### HARBOR SERIES 🟉

# Fencing solutions for life<sup>®</sup>

Cover image features ActiveYards® Aspen Haven Series in White

Dogwood

| Series                     |        | Privacy Features |                    |           |                                           |                                                     |    |              | Ingenuities |          |                           |         |
|----------------------------|--------|------------------|--------------------|-----------|-------------------------------------------|-----------------------------------------------------|----|--------------|-------------|----------|---------------------------|---------|
|                            | Widths | Heights          | Locking Boards     | Rails     | DecoRail                                  | Colors                                              |    | SolarGuard®  | GlideLock®  | Cambium® | StayStraight™             |         |
| HAVEN SERIES 🥠             | 8'     | 4', 5', 6', 8'   | GlideLock®         | 2 x 7"    | √                                         | White, Sand,<br>Wicker, Khaki<br>White, Sand, Khaki |    | $\checkmark$ | ~           |          | ~                         | Color   |
| HOME SERIES 🥖              | 8'     | 6'               | GlideLock®         | 1¾" x 7"  |                                           |                                                     |    | 1            | ~           |          | ~                         |         |
| HARBOR SERIES              | 6', 8' | 6'               | Tongue &<br>Groove | 1¾" x 5½" |                                           | White, Sand, Khaki                                  |    | V            |             |          | √                         |         |
|                            | Widths | Heights          | Locking Boards     | Rails     | C                                         | Colors                                              | So | larGuard®    | GlideLock®  | Cambium® | StayStraight <sup>™</sup> |         |
| FUSION <sup>®</sup> SERIES | 6'     | 6'               | GlideLock®         | 31⁄2"     | Redwood, Birchwood,<br>Wicker, Saddlewood |                                                     |    | √            | √           | ~        | ~                         | * All p |
| CAMBIUM® SERIES            | 8'     | 6'               | GlideLock®         | 1¾" x 7"  |                                           | l, Birchwood,<br>dlewood                            |    | √            | ✓           | √        | √                         | Note:   |