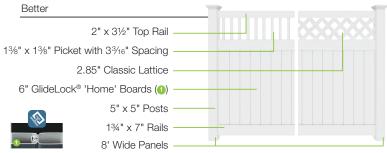

### HOME SERIES 🟉

All Haven and Home Series privacy panels feature our patented GlideLock® technology to make sure all boards lock tightly into place without any gaps. 8' x 6' privacy panels are also available (in white only).