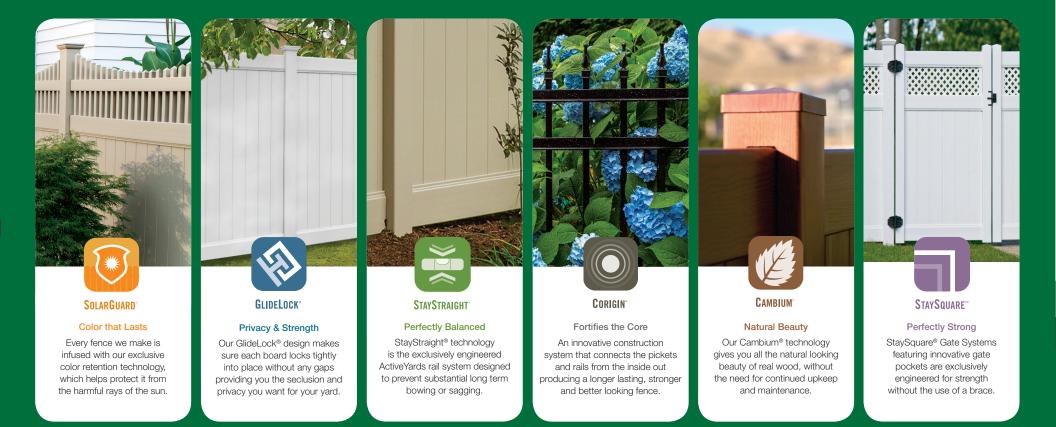

All Haven and Home Series privacy panels feature our patented GlideLock® technology to make sure all boards lock tightly into place without any gaps. 8' x 6' privacy panels are also available (in white only).

Whatever you decide, we will help you every step of the way. The result of the choices you make will provide you with YOUR fencing solution for life.

Cambium<sup>®</sup> technology is an innovative new wood grain finish inspired by the natural endurance of trees. Just as cambium cells in a tree keep it healthy year after year, our Cambium stays strong and beautiful too.

The key to Cambium's industry leading weather resistance is SolarGuard<sup>®</sup>, an advanced color retention technology that protects the finish from the sun's harmful rays. SolarGuard technology is infused as the fence is created for a lasting, like-new finish.

With all the same unique patented ingenuities from ActiveYards, the new Fusion<sup>®</sup> Series represents two ActiveYards fencing materials combined together to create product synergy at its finest.

The Fusion Privacy Fence is a beautiful combination of our GlideLock<sup>®</sup> vinyl boards and durable powder coated aluminum frame infused with our exclusive SolarGuard<sup>®</sup> color retention technology that creates a modern, sophisticated look that stands out from the rest.