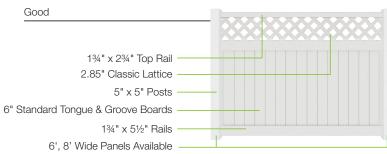

### HARBOR SERIES 🟉

# Fencing solutions for life<sup>®</sup>

Cover image features ActiveYards® Aspen Haven Series in White

Dogwood

| Series                     |        | Privacy Features |                    |           |                                           |                                                     |    |              | Ingenuities |          |                           |         |
|----------------------------|--------|------------------|--------------------|-----------|-------------------------------------------|-----------------------------------------------------|----|--------------|-------------|----------|---------------------------|---------|
|                            | Widths | Heights          | Locking Boards     | Rails     | DecoRail                                  | Colors                                              |    | SolarGuard®  | GlideLock®  | Cambium® | StayStraight™             |         |
| HAVEN SERIES 🥠             | 8'     | 4', 5', 6', 8'   | GlideLock®         | 2 x 7"    | √                                         | White, Sand,<br>Wicker, Khaki<br>White, Sand, Khaki |    | $\checkmark$ | ~           |          | ~                         | Color   |
| HOME SERIES 🥖              | 8'     | 6'               | GlideLock®         | 1¾" x 7"  |                                           |                                                     |    | 1            | ~           |          | ~                         |         |
| HARBOR SERIES              | 6', 8' | 6'               | Tongue &<br>Groove | 1¾" x 5½" |                                           | White, Sand, Khaki                                  |    | V            |             |          | √                         |         |
|                            | Widths | Heights          | Locking Boards     | Rails     | C                                         | Colors                                              | So | larGuard®    | GlideLock®  | Cambium® | StayStraight <sup>™</sup> |         |
| FUSION <sup>®</sup> SERIES | 6'     | 6'               | GlideLock®         | 31⁄2"     | Redwood, Birchwood,<br>Wicker, Saddlewood |                                                     |    | √            | √           | ~        | ~                         | * All p |
| CAMBIUM® SERIES            | 8'     | 6'               | GlideLock®         | 1¾" x 7"  |                                           | l, Birchwood,<br>dlewood                            |    | √            | ✓           | √        | √                         | Note:   |