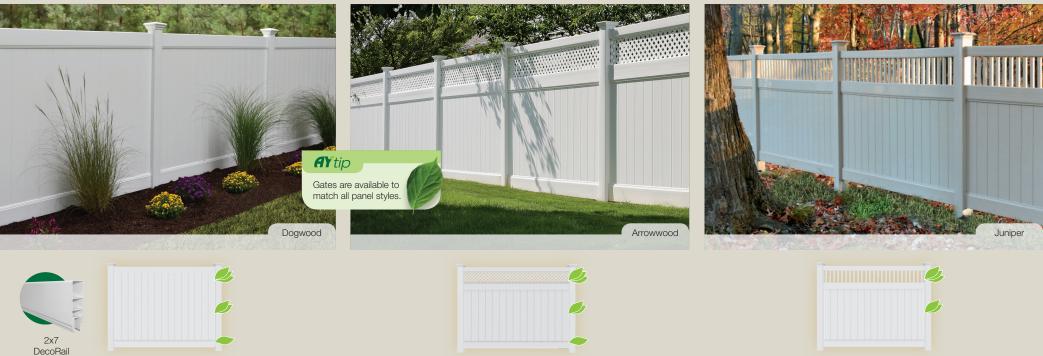

# Privacy Fencing

If seclusion is what you're after, choose fro of ActiveYards<sup>®</sup> styles to transform your yard into a personal sanctuary. Your private outdoor sanctuary should be just that: private. Our privacy fences go together easily, locking tightly into place without any gaps. From a basic wall to a decorative statement from our portfolio of styles and colors, ActiveYards has it all.

All Haven and Home Series privacy panels feature our patented GlideLock® technology to make sure all boards lock tightly into place without any gaps. 8' x 6' privacy panels are also available (in white only).