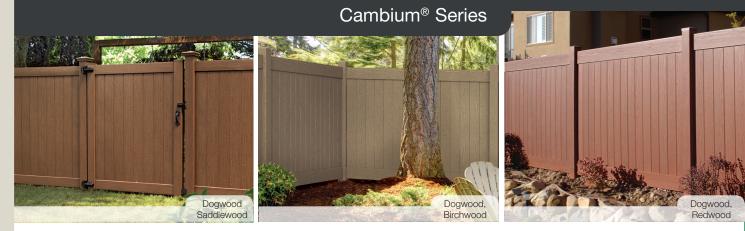

Whatever you decide, we will help you every step of the way. The result of the choices you make will provide you with YOUR fencing solution for life.

Cambium<sup>®</sup> technology is an innovative new wood grain finish inspired by the natural endurance of trees. Just as cambium cells in a tree keep it healthy year after year, our Cambium stays strong and beautiful too.

The key to Cambium's industry leading weather resistance is SolarGuard<sup>®</sup>, an advanced color retention technology that protects the finish from the sun's harmful rays. SolarGuard technology is infused as the fence is created for a lasting, like-new finish.

rs Available:

nels are not available in all series, colors and sizes.

Note: The Cambium Series may have shade differences between product components as a result of the wood grain manufacturing process used to ensure a true wood-like appearance.