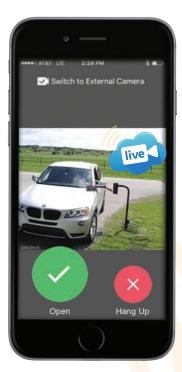

#### **SMART PHONE APP FOR IOS & ANDROID**

- Receive calls from visitors without access codes
- Talk to and see live video of visitor
- Toggle between video views (with optional 2nd camera)

#### **WATCHMAN BENEFITS:**

- See streaming video of visitors at your gate From wherever you are
- **◯ Give access to your property** Even if you're across town
- 🖟 Easy to upgrade your existing gate entry system
- No Internet Needed Can be installed anywhere
- Perfect for home and businesses
- **₩** User-friendly web portal for administration
- Increased security Give unique access codes to yard men, pool maintenance, house guests
- Receive gate activity alerts via text or email Including photo of visitor(s)
- Optional 2nd camera can give two views of visitors/vehicles