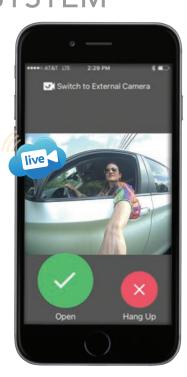

#### **SMART PHONE APP FOR IOS & ANDROID**

- Receive calls from visitors without access codes
- Talk to and see live video of visitor
- Toggle between video views (with optional 2nd camera)

#### **WATCHMAN BENEFITS:**

- See streaming video of visitors at your gate From wherever you are
- **◯ Give access to your property** Even if you're across town
- 🖟 Easy to upgrade your existing gate entry system
- No Internet Needed Can be installed anywhere
- Perfect for home and businesses
- **₩** User-friendly web portal for administration
- Increased security Give unique access codes to yard men, pool maintenance, house guests
- Receive gate activity alerts via text or email Including photo of visitor(s)
- Optional 2nd camera can give two views of visitors/vehicles