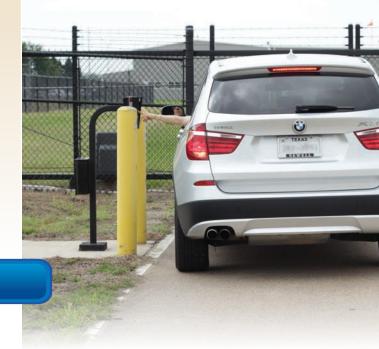

#### **SIMPLE TO USE:**

- Visitor w/code arrives to gate; code entered
- **2** Code is validated, gate opens.
- 3 Visitor w/out code presses Call button
- **4** Up to 3 smart phones are called simultaneously
- 5 1st to answer can talk to/view streaming video of visitor
- 6 To open gate, hit "Open" on app
- **7** All transactions are recorded on web portal, including visitor photos

### WATCHMAN W440

**FULL ACCESS CONTROL SYSTEM** 

- Open your gate from your cell phone, from anywhere at any time
- Full Wiegand numerical keypad allows you to create restricted and unrestricted access codes via web portal
- Receive gate activity alerts--including photo of visitors – via text or email
- Still pictures are captured during call or code entry and are transmitted to portal for storage up to 6 months
- Create gate hold open schedules up to one year in advance