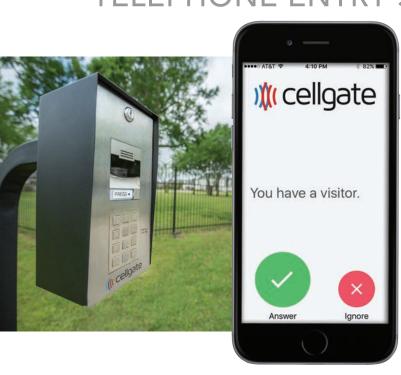

# STREAMING VIDEO TELEPHONE ENTRY SYSTEM

BY ) ( cellgate

MAIN CAMERA

OPTIONAL EXTERNAL CAMERA

#### **SIMPLE TO USE:**

- Visitor w/code arrives to gate; code entered
- **2** Code is validated, gate opens.
- 3 Visitor w/out code presses Call button
- **4** Up to 3 smart phones are called simultaneously
- 5 1st to answer can talk to/view streaming video of visitor
- 6 To open gate, hit "Open" on app
- **7** All transactions are recorded on web portal, including visitor photos

#### **SMART PHONE APP FOR IOS & ANDROID**

- Receive calls from visitors without access codes
- Talk to and see live video of visitor
- Toggle between video views (with optional 2nd camera)